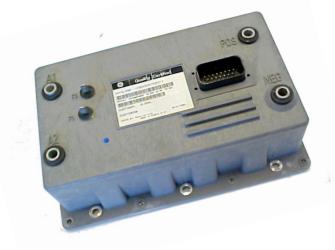

### Installation:

- **1.** Mount the control (Extra hardware may be required).
- **2.** Connect all motor wires (refer to supplied wiring diagram for proper connection).
- **3.** Install the supplied adapter harness.