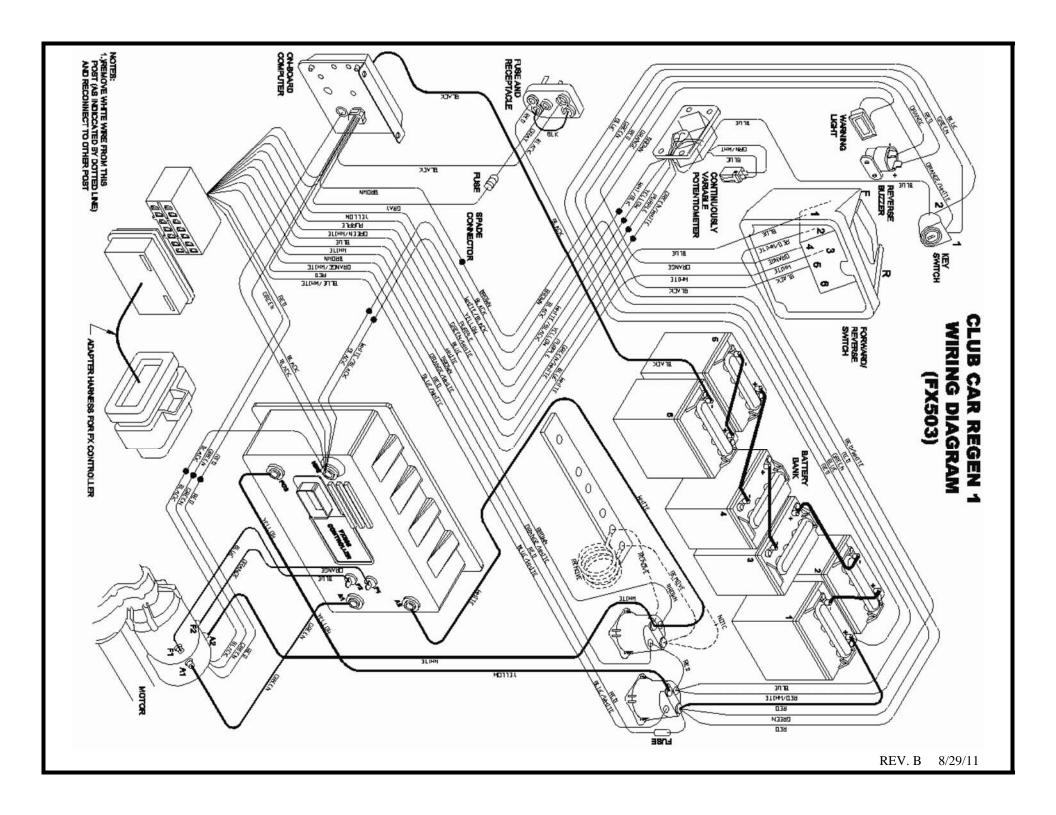

### Installation:

- **1.** Mount the control (Extra hardware may be required).
- **2.** Connect all motor wires (refer to supplied wiring diagram for proper connection).
- **3.** Install the supplied adapter harness.

### **Contactor closes but no movement**

- Verify proper armature and field connections (Refer to supplied wiring diagram).
- Verify approximately 3.5V to 0.5V on pin 7 of the control as the accelerator is slowly depressed.
- For software revisions FXL0 thru FXL4 (software revision can be found on controller label) verify zero volts on pin 13 of the controller